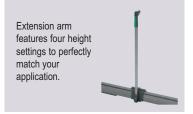

## Lightweight, Portable Screen

- Lightweight and sets up in a snap.
- Extension arm features four height settings.
- Stores easily when not in use.
- Available in 60" or 80" diagonal HDTV sizes with our exclusive Wide Power screen surface.