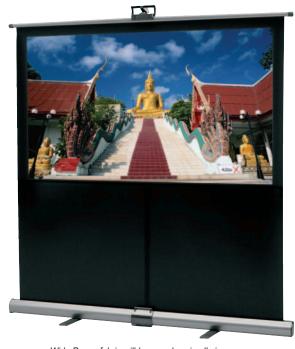

## THEATER-LITE

## Lightweight, Portable Screen

- Lightweight and sets up in a snap.
- Extension arm features four height settings.
- Stores easily when not in use.
- Available in 60" or 80" diagonal HDTV sizes with our exclusive Wide Power screen surface.

Wide Power fabric will be seamless in all sizes.

Ease of setup makes the Theater-Lite an ideal choice for a portable home theater.