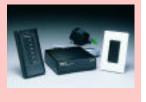

## Wireless Remote for Horizon

Radio Frequency •Remote •Infrared Remote

Replacement Wall Switches 110 volt

IvoryWhite

Floating Mounting Bracket for Cosmopolitan and Tensioned Cosmopolitan

Allows screen to be mounted onto wall or ceiling and aligned left to right. •White •Black