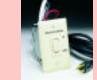

Key-Operated, 110 volt Switch

- Flushed-mounted wall control switch is key-activated for security.
- · Use with 110 volt systems only.
- Ivory cover plate.

- DC controls allowing screen to be raised or lowered automatically when projector is ON or OFF. Two models to choose from: 12 volt or 5 volt.
- Includes complete box with ivory rocker switch for manual operation and cover plate.
- Projector must have a 12 volt or 5 volt lead to operate the interface.