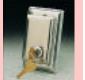

## **ELECTRIC SCREEN ACCESSORIES**

Key-Locking Switch Cover Plate

- · Hinged, goes over cover plate.
- Opens with a key to allow access to 110 volt switch or L.V.C. threebutton wall switch.
- · Brushed stainless steel finish.