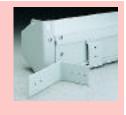

## Wireless Remote for Horizon

Radio Frequency •Remote •Infrared Remote

Replacement Wall Switches 110 volt

IvoryWhite

Floating Mounting Bracket for Cosmopolitan and Tensioned Cosmopolitan

Allows screen to be mounted onto wall or ceiling and aligned left to right. •White •Black