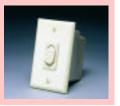

Key-Operated, 110 volt Switch

- Flushed-mounted wall control switch is key-activated for security.
- · Use with 110 volt systems only.
- Ivory cover plate.

- DC controls allowing screen to be raised or lowered automatically when projector is ON or OFF. Two models to choose from: 12 volt or 5 volt.
- Includes complete box with ivory rocker switch for manual operation and cover plate.
- Projector must have a 12 volt or 5 volt lead to operate the interface.