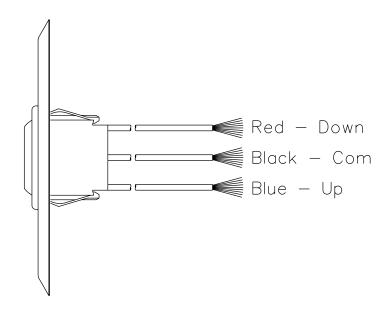

Cover plate is aluminum, finished silver satin. Also available in stainless steel by

request, or furnished automatically when ordered with a KS-1. Three 6" wire leads: black, red and blue (common, down and up).