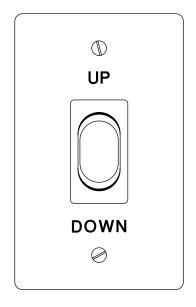

**CONTACTS:** Single-Pole, Double-Throw, Center Off (On-Off-On). Maintained action.

**RATING:** 16 Amps, 277 Volts, UL recognized, CSA recognized.

**DESCRIPTION:** Switch is a black, Euro-style (rounded or oval) rocker switch.

Cover plate is aluminum, finished silver satin. Also available in stainless steel by

request, or furnished automatically when ordered with a KS-1. Three 6" wire leads: black, red and blue (common, down and up).

2-3/4" x 4-1/2" cover plate fits a single-gang box.