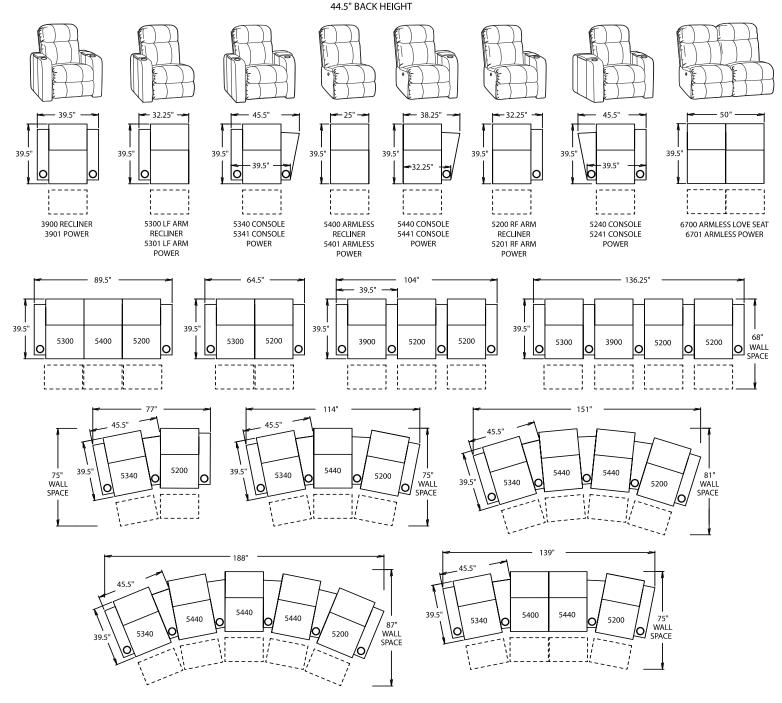

- **Wallaway®** Fully reclines inches away from the wall, allowing greater decorating flexibility and more efficient use of space.
- **TouchMotion**<sup>®</sup> Easily reclines at the touch of a button.
- **ButtKicker®** "Silent subwoofer" delivers a sound sensation you feel in the seat of your pants. Makes music and special effects come alive like never before.
- PowerRecline® Effortlessly recline to your favorite position.



- Cupholder Generously sized to hold most cans, bottles and drink cups. Decorative beveled rim for a finished look.
- **ChaiseLounger**<sup>®</sup> Provides continuous, head-to-toe support when reclined.
- Optional Lighted Cupholder -Lighted ring illuminates the cupholder from the inside.



©2008 Berkline, LLC

Specifications accurate at time of printing. Specifications are subject to change without notification. Refer to price list for complete specifications. Revised 7/08.