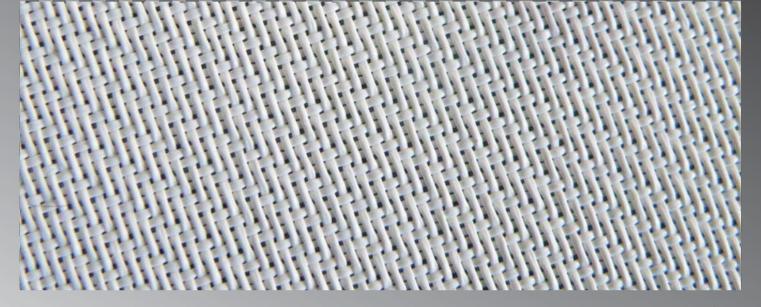

## Acoustically Transparent Woven Screen Material

Elite's AcousticPro1080<sup>™</sup> material is designed for use with a native 1080P front projector. It has a special fabric weave for acoustic transparency that greatly reduces light penetration. It is a 1.0 Gain matte white mesh material with outstanding sound quality, damping at 20 KHz only 2.0dB and Max. Attenuation at 20cm is around 1.1db. The sideweave mesh pattern has only a 8% light loss, and coated fabric provides true color rendition to ensure both audio and video guality with each presentation. The Elite AcousticPro1080 Woven Acoustically Transparent Screen is your best choice for use with high quality in-wall audio installations and 1080P projectors and has a detachable black-backing on its fixed frame models.

- Woven square mesh pattern with 0.25mm perforations
- Gain: 1.0
- View Angle: 160° (80° ±LR)
- Mildew Resistant
- Surface can be cleaned with (water) moist cotton cloth

**Elite Screens Series:** 

- EZ-Frame
- Elite PrimeVision
- VMAX2
- Home2/3
- CineTension2/3