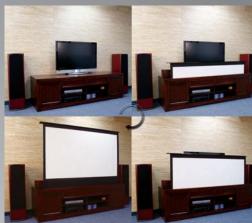

fiber glass backed for added stiffness which provides the flattest possible non-tensioned screen surface with universal applications. This material provides wide viewing uniform diffusion while giving precise definition, color reproduction and black & white contrast. The screen surface has black-backing to eliminate light penetration, is mildew resistant and washable with mild soap and water. \*Manufacturer tips: This is an enhanced matte white product for higher end DLP/LCD projectors suitable for commercial or residential presentations.

## Elite Screens Series: Home2(3), Kestrel, Raptor, Manual SRM & Evanesce

- Multi-Layer Weave with Textured Surface with Fiber Glass with Black Backing
- Gain: 1.1
- View Angle: 160° (80° ±LR)
- Mildew Resistant
- Screen Surface can be easily cleaned



(shown here with Raptor)