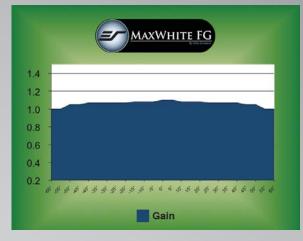

## Elite Screens Series: Home2(3), Kestrel, Raptor, Manual SRM & Evanesce

- Multi-Layer Weave with Textured Surface with Fiber Glass with Black Backing
- Gain: 1.1
- View Angle: 160° (80° ±LR)
- Mildew Resistant
- Screen Surface can be easily cleaned