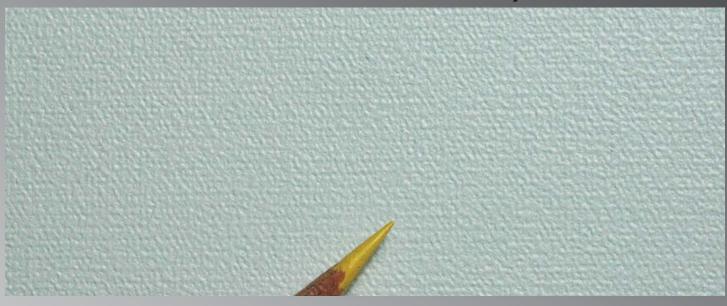

## Front Projection Screen Material

MaxWhite Screen Material is the most versatile screen surface for front projection presentations. This material provides the widest possible viewer angles with perfect diffusion uniformity while giving precise definition, image color reproduction and black & white contrast. Screen Surface has black-backing to avoid light penetration and can be cleaned safely with mild soap and water. Woven screen material is a, multi-layer, crossarray coated with a matte white reflective compound.

- Multi-Layer Weave and Textured Surface Coating
- Gain: 1.1
- View Angle: 160° (80° ±LR)
- Mildew Resistant
- Black Backing
- Screen Surface can be easily cleaned

(shown here with Spectrum)