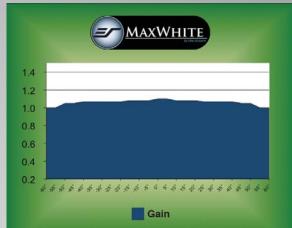

- Multi-Layer Weave and Textured Surface Coating
- Gain: 1.1
- View Angle: 160° (80° ±LR)
- Mildew Resistant
- Black Backing
- Screen Surface can be easily cleaned

(shown here with Spectrum)