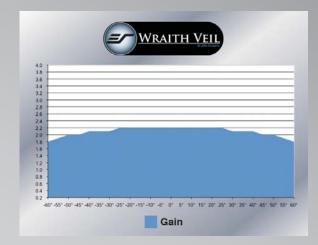

## Elite Screens Series: ezFrame, Elite PrimeVision, QuickStand, CineTension2(3)

- Textured PVC with surface coating
- Gain: 2.2
- View Angle: 160° (80° ±LR)
- Mildew Resistant
- Screen Surface can be easily cleaned